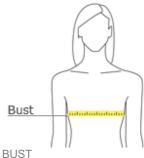

# Port Authority<sup>®</sup> Ladies Silk Touch<sup>™</sup> Female Polo. NC-SAL500 HOW TO MEASURE

Measure under the arm and around the fullest part of the bust with arms down, keeping tape horizontal.

### SIZE CHART

|      | XS    | S     | М     | L     | XL    | XXL   | 3XL   | 4XL   | 5XL   | 6XL   |
|------|-------|-------|-------|-------|-------|-------|-------|-------|-------|-------|
| Size | 2     | 4/6   | 8/10  | 12/14 | 16/18 | 20/22 | 24/26 | 28/30 | 32/34 | 36/38 |
| Bust | 32-34 | 35-36 | 37-38 | 39-41 | 42-44 | 45-47 | 48-51 | 52-55 | 56-59 | 60-63 |