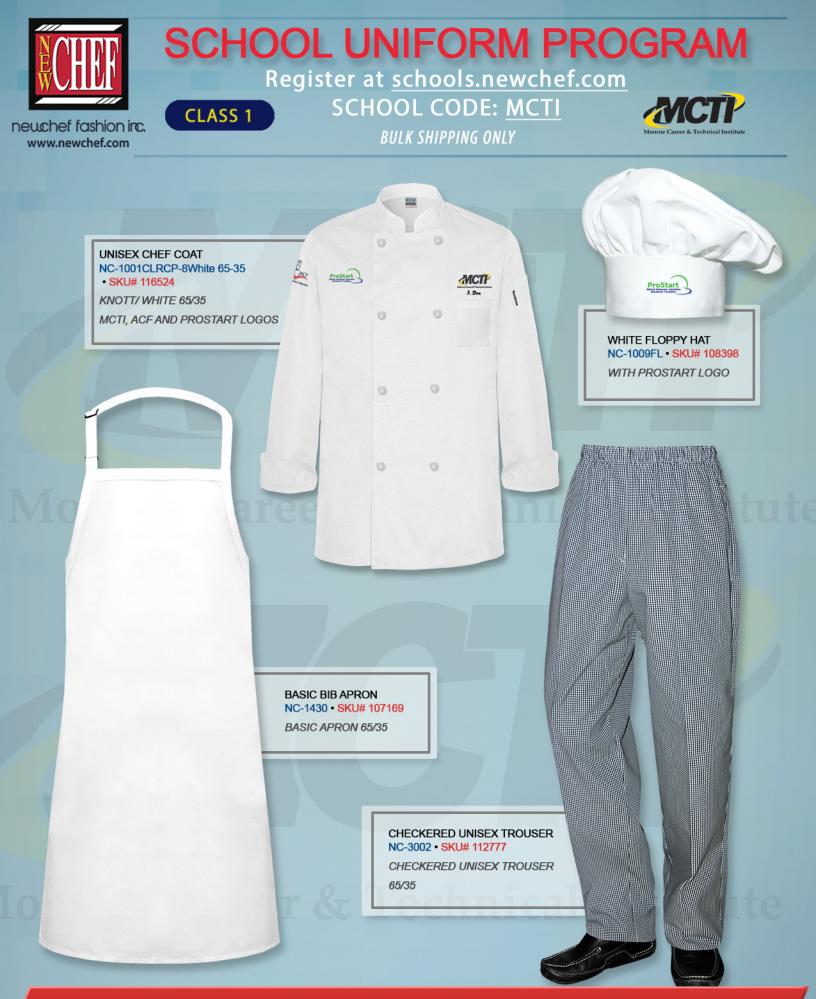

## Kitchen Uniform:

2- White Chef jackets (The required culinary jacket includes your child's name, as well as the ACF, Prostart, and MCTI logos embroidered on it.)

- 2 checkered pants
- 2 bib aprons
- 2 floppy white chef hats. (NO OTHER TYPES OF HATS MAY BE WORN)

## **Dining Room Uniform:**

MCTI logo, Black Polo. This polo will be embroidered with the student's **<u>FIRST NAME</u> <u>ONLY!!</u> It is mandatory for each student to have a minimum of one dining room polo.</u>** 

Also, students must have either Black or Khaki pants (NOT JEANS) (for dining room service)

<u>Mandatory for both the kitchen and dining room BLACK ONLY-Non-skid solid</u> <u>rubber-soled shoes</u> (Chef shoes can be purchased at KOHLS, Walmart, or any chef clothing supplier. NO SNEAKERS.) THIS IS AN ACF REQUIREMENT.

Please be advised that no hoodies, sweatshirts, or long-sleeved shirts may be worn under the chef's jacket.

The Culinary Program works with New Chef Fashion to provide a group discount on uniforms. <u>All items EXCEPT the shoes and black or khaki pants are to be purchased through</u> <u>schools.newchef.com</u> The link to the website can be found on the MCTI website. Click on programs, click Culinary Arts, click uniforms 2022- 2023, click order uniforms here. School code: MCTI For Bulk shipping, use PROMO CODE: BULK. This will get your uniform shipped to the school and be waiting for the student on Day 1.

Note when ordering the jacket: Under 'embroidery text' at the bottom of the page, please enter the student's <u>First Initial, Last Name. Example: J. Smith.</u>

When ordering the dining room polo it is just the students <u>FIRST NAME</u> please do not mix up how the names are supposed to be on each item.