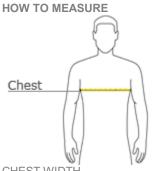

# Port Authority<sup>®</sup> Silk Touch™ Male Polo. NC-SAK500

CHEST WIDTH Measure under the arm and around the fullest part of the chest with arms down, keeping tape horizontal.

### SIZE CHART

|       | XS    | S     | М     | L     | XL    | 2XL   | 3XL   | 4XL   | 5XL   | 6XL   |
|-------|-------|-------|-------|-------|-------|-------|-------|-------|-------|-------|
| Chest | 32-34 | 35-37 | 38-40 | 41-43 | 44-46 | 47-49 | 50-53 | 54-57 | 58-60 | 61-63 |